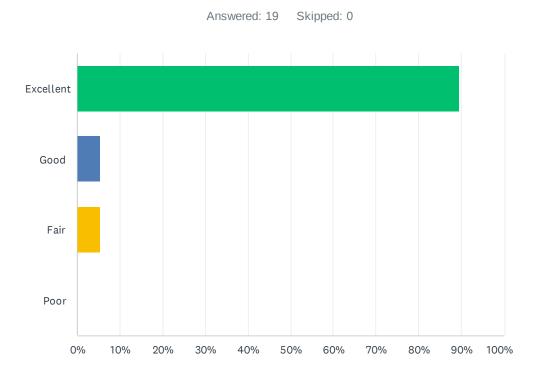

## Q2 How would you rate the customer service you received?

| ANSWER CHOICES | RESPONSES |   |
|----------------|-----------|---|
| Excellent      | 89.47% 17 | 7 |
| Good           | 5.26%     | 1 |
| Fair           | 5.26%     | 1 |
| Poor           | 0.00%     | 0 |
| TOTAL          | 19        | 9 |