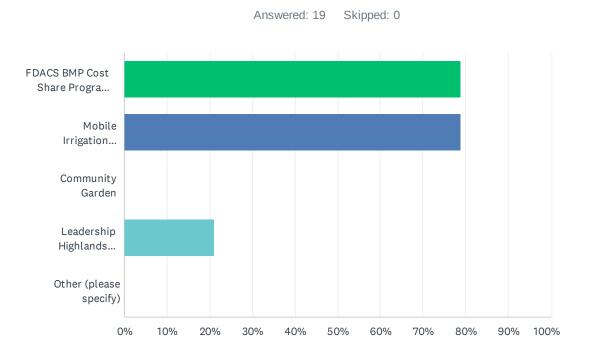

# Q1 Which Highlands Soil and Water Conservation District programs have you participated in?

| ANSWER CHOICES                                                           | RESPONSES |    |
|--------------------------------------------------------------------------|-----------|----|
| FDACS BMP Cost Share Program, assisted by Highlands Soil and Water Staff | 78.95%    | 15 |
| Mobile Irrigation Laboratory Irrigation Evaluation                       | 78.95%    | 15 |
| Community Garden                                                         | 0.00%     | 0  |
| Leadership Highlands Agricultural Tour                                   | 21.05%    | 4  |
| Other (please specify)                                                   | 0.00%     | 0  |
| Total Respondents: 19                                                    |           |    |