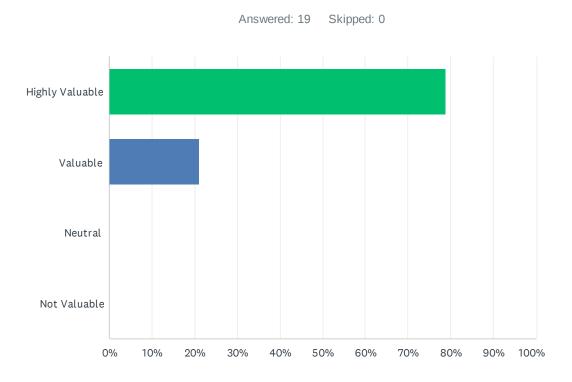

## Q4 Did you find the programs/services provided to be valuable?

| ANSWER CHOICES  | RESPONSES |    |
|-----------------|-----------|----|
| Highly Valuable | 78.95% 1  | 15 |
| Valuable        | 21.05%    | 4  |
| Neutral         | 0.00%     | 0  |
| Not Valuable    | 0.00%     | 0  |
| TOTAL           | 1         | 19 |