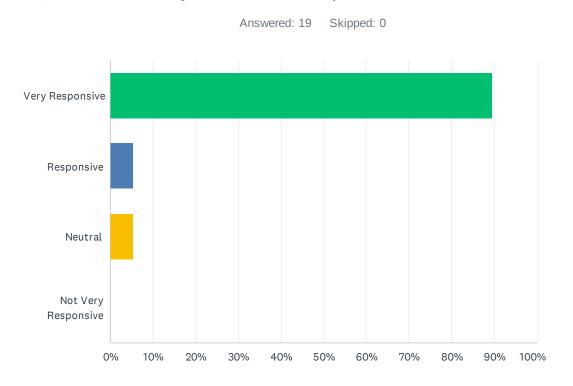

## Q3 How would you rate the responsiveness of our team?

| ANSWER CHOICES      | RESPONSES |
|---------------------|-----------|
| Very Responsive     | 89.47% 17 |
| Responsive          | 5.26% 1   |
| Neutral             | 5.26% 1   |
| Not Very Responsive | 0.00% 0   |
| TOTAL               | 19        |