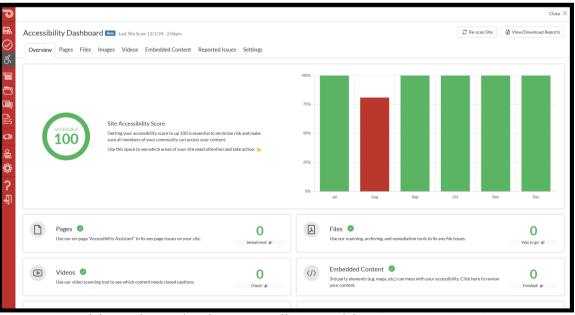

HSWCD has partnered with Streamline, the only platform dedicated exclusively to serving the unique needs of special districts, to redesign the district webpage for the improvement of functionality and to provide accessibility to all.

Dashboard monitoring compliance with ADA & CH. 189, F.S.