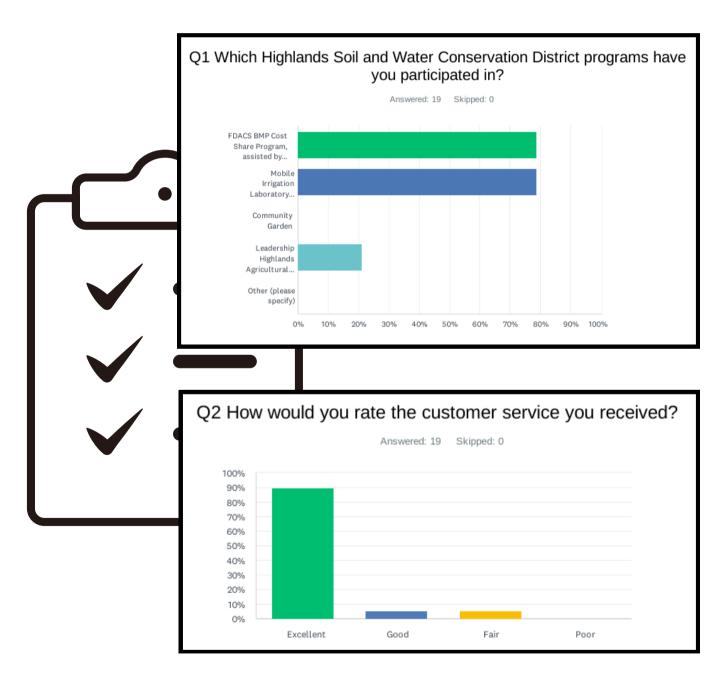

2018 F150 Series 4x4 Supercrew

2020 F150 Series 4x4
Supercrew
2023 Diamond Cargo
Enclosed Trailer

2022 John Deere Gator Side by Side

2025 Ford Explorer Active

# Contracts/Grants Managed by HSWCD Tabulation of Cost Share Projects Processed per County October 1, 2023 - September 30, 2024

|                                                    |                  | Ι                   |
|----------------------------------------------------|------------------|---------------------|
|                                                    | Total Amount of  |                     |
| 2019-2027 Contracts                                | Contract         | Term of Contract    |
| FCO - NEEPA - # 28763                              | \$ 5,734,972.38  | Yrs. 2022-2025      |
| BMP - Ag NPS - # 27694                             | \$ 8,805,663.30  | Yrs. 2021-2027      |
| MIL Program - # 27059                              | \$ 881,673.00    | Yrs. 2020-2026      |
| BMP - Technician - # 26243                         | \$ 872,129.49    | Yrs. 2019-2025      |
| DEP - Grant Agreement LPA 0447                     | \$ 500,000.00    | Yrs. 2024-2025      |
| Total                                              | \$ 16,794,438.17 |                     |
| Approx. Cost Share Amt. Distributed in FY          | \$ 2,416,599.00  | FY 10/1/23-09/30/24 |
|                                                    |                  |                     |
|                                                    |                  |                     |
| Reimbursement BMP Projects Processed in            |                  |                     |
| FY 2023-2024 Sorted By County                      | Total Number     |                     |
| Brevard                                            | 1                |                     |
| Collier                                            | 9                |                     |
| DeSoto                                             | 16               |                     |
| Hardee                                             | 3                |                     |
| Hendry                                             | 1                |                     |
| Highlands                                          | 6                |                     |
| Hillsborough                                       | 5                |                     |
| Indian River                                       | 4                |                     |
| Lake                                               | 1                |                     |
| Lee                                                | 5                |                     |
| Martin                                             | 1                |                     |
| Miami-Dade                                         | 1                |                     |
| Okeechobee                                         | 2                |                     |
| Orange                                             | 1                |                     |
| Osceola                                            | 1                |                     |
| Polk                                               | 29               |                     |
| St. Lucie                                          | 1                |                     |
| Total                                              | 86               |                     |
|                                                    |                  |                     |
| Guide to Acronyms                                  |                  |                     |
| BMP: Best Management Practices                     |                  |                     |
| AgNPS: Ag. Non-Point Source Lands outside Northern |                  |                     |
| Everglades Reg.                                    |                  |                     |
| NEEPA: Northern Everglades Estuary Protection Area |                  |                     |
| MIL: Mobile Irrigation Lab                         |                  |                     |
| FCO: Fixed Capital Outlay Funds                    |                  |                     |
| FDACS-OAWP: Florida Dept. of Agriculture and       |                  |                     |
| Consumer Services-Office of Ag Water Policy        |                  |                     |
| DEP: Dept. of Environmental Protection             |                  |                     |