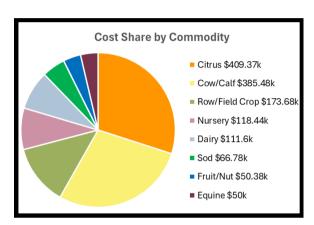

# BMP COST SHARE ADMINISTRATION

07/2023 - 06/2024

NUMBER OF AG PRODUCERS ASSISTED FINANCIALLY

# \$3.6 Million LOCAL ECONOMIC IMPACT

Highlands Soil and Water Conservation District (HSWCD) successfully managed and administered two Best Management Practices cost share contracts for the Florida Department of Agriculture and Consumer Services - Office of Agricultural Water Policy (FDACS-OAWP).

04/2021-06/2027

\$14.5 Million

TWO MULTI-YEAR CONTRACTS TOTAL

Cesar Martinez of Costa Farms discussing BMP implementation with Kayla Nickerson, BMP Conservation Technician.

10/2023 - 09/2024

55
FARMS/RANCHES
ENROLLED

11,378
ACRES ENROLLED

IMPLEME

IMPLEMENTATION VERTIFICATION VISITS

The district supervised and managed two (2) FDACS - OAWP contracted conservation technicians who successfully enrolled willing participants into the Best Management Practices (BMP) program for a presumption of compliance with the State Water Quality Standards. Technicians identified opportunities for achieving greater nutrient, irrigation, or water resource management efficiencies, and opportunities for water conservation. BMP implementation was verified through routine site visits where nutrient records are reviewed, and university recommendations are made per commodity type.