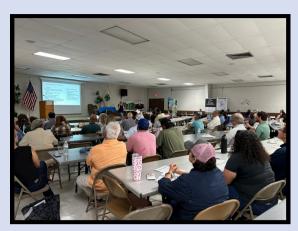

# PUBLIC INITIATIVES

HSWCD collaborated with the Central Florida Regional Planning Council to host the 4th Annual Landowner Assistance Expo (LAX) in Sebring, FL, held on June 11th, 2024. During the Expo, attendees received insights from more than ten public and private organizations about various programs available to landowners who are interested in implementing conservation activities on their properties. Participation in the Expo has increased year over year since its' inception, from 55 attendees in 2021 to 128 in 2024.

Annually, the District hosts a Local Working Group Meeting to brainstorm and provide feedback to the USDA on the most critical natural resource concerns in the area. The recommendations developed at the Local Working Group Meeting are presented to the USDA-NRCS State Technical Committee at their meeting each year. Historically, Highlands Local Working Group recommendations have been incorporated into the NRCS funded programs in future program years.