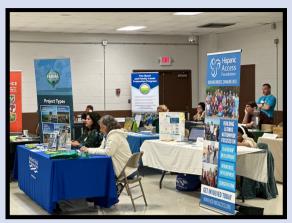

# PUBLIC INITIATIVES

HSWCD collaborated with the Central Florida Regional Planning Council to host the 4th Annual Landowner Assistance Expo (LAX) in Sebring, FL, held on June 11th, 2024. During the Expo, attendees received insights from more than ten public and private organizations about various programs available to landowners who are interested in implementing conservation activities on their properties. Participation in the Expo has increased year over year since its' inception, from 55 attendees in 2021 to 128 in 2024.