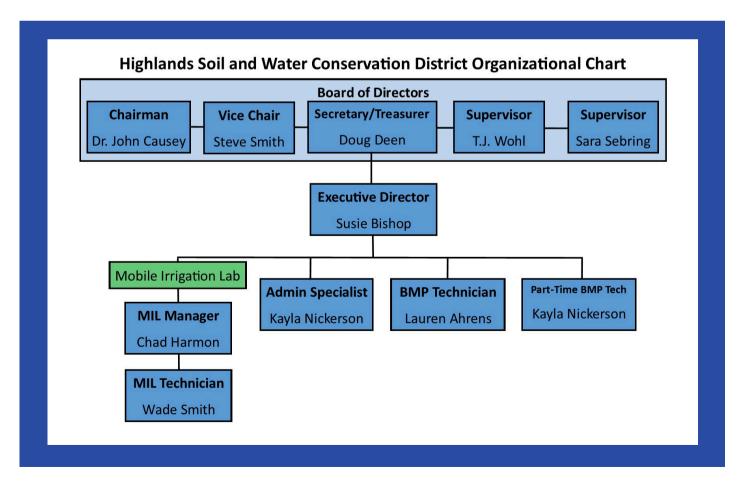

# WHOWEARE

Supervisors, left to right: T.J. Wohl, Sara Sebring, Dr. John Causey, Doug Deen and Steve Smith

Completion of the OPPAGA Audit as ordered by the State Legislature.

Annual audit completed with one minor finding. Finding was corrected within 7 days of presentation to the Board and corrective response to the Auditor General was accepted upon submission.