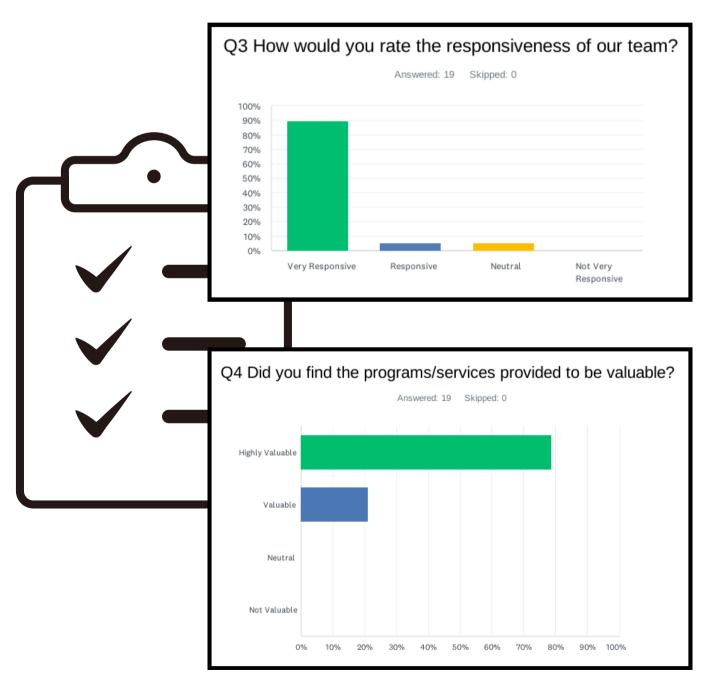

2018 F150 Series 4x4 Supercrew

2020 F150 Series 4x4
Supercrew
2023 Diamond Cargo
Enclosed Trailer

2022 John Deere Gator Side by Side

2025 Ford Explorer Active

# Contracts/Grants Managed by HSWCD Tabulation of Cost Share Projects Processed per County October 1, 2023 - September 30, 2024

|                                                    |                  | Ι                   |
|----------------------------------------------------|------------------|---------------------|
|                                                    | Total Amount of  |                     |
| 2019-2027 Contracts                                | Contract         | Term of Contract    |
| FCO - NEEPA - # 28763                              | \$ 5,734,972.38  | Yrs. 2022-2025      |
| BMP - Ag NPS - # 27694                             | \$ 8,805,663.30  | Yrs. 2021-2027      |
| MIL Program - # 27059                              | \$ 881,673.00    | Yrs. 2020-2026      |
| BMP - Technician - # 26243                         | \$ 872,129.49    | Yrs. 2019-2025      |
| DEP - Grant Agreement LPA 0447                     | \$ 500,000.00    | Yrs. 2024-2025      |
| Total                                              | \$ 16,794,438.17 |                     |
| Approx. Cost Share Amt. Distributed in FY          | \$ 2,416,599.00  | FY 10/1/23-09/30/24 |
|                                                    |                  |                     |
|                                                    |                  |                     |
| Reimbursement BMP Projects Processed in            |                  |                     |
| FY 2023-2024 Sorted By County                      | Total Number     |                     |
| Brevard                                            | 1                |                     |
| Collier                                            | 9                |                     |
| DeSoto                                             | 16               |                     |
| Hardee                                             | 3                |                     |
| Hendry                                             | 1                |                     |
| Highlands                                          | 6                |                     |
| Hillsborough                                       | 5                |                     |
| Indian River                                       | 4                |                     |
| Lake                                               | 1                |                     |
| Lee                                                | 5                |                     |
| Martin                                             | 1                |                     |
| Miami-Dade                                         | 1                |                     |
| Okeechobee                                         | 2                |                     |
| Orange                                             | 1                |                     |
| Osceola                                            | 1                |                     |
| Polk                                               | 29               |                     |
| St. Lucie                                          | 1                |                     |
| Total                                              | 86               |                     |
|                                                    |                  |                     |
| Guide to Acronyms                                  |                  |                     |
| BMP: Best Management Practices                     |                  |                     |
| AgNPS: Ag. Non-Point Source Lands outside Northern |                  |                     |
| Everglades Reg.                                    |                  |                     |
| NEEPA: Northern Everglades Estuary Protection Area |                  |                     |
| MIL: Mobile Irrigation Lab                         |                  |                     |
| FCO: Fixed Capital Outlay Funds                    |                  |                     |
| FDACS-OAWP: Florida Dept. of Agriculture and       |                  |                     |
| Consumer Services-Office of Ag Water Policy        |                  |                     |
| DEP: Dept. of Environmental Protection             |                  |                     |